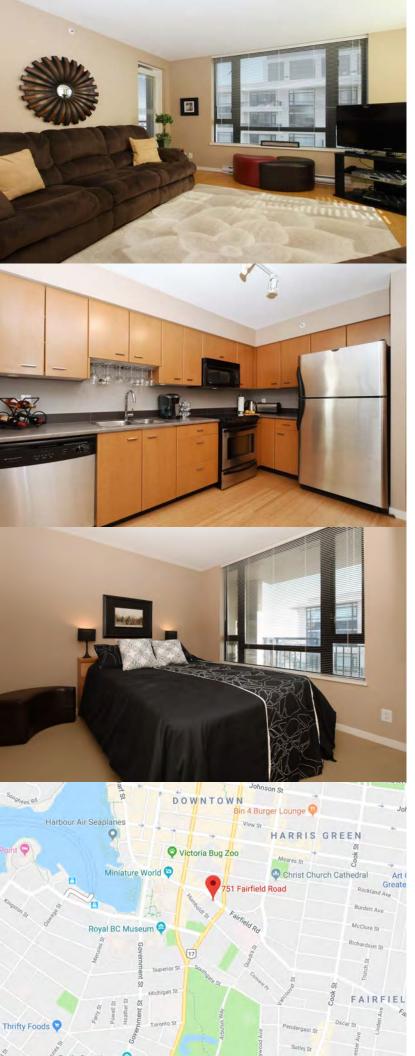

Boasting a 97 walk score, this property is just one block to the iconic Empress Hotel and easy strolling distance to Beacon Hill Park, numerous shops and restaurants.

This bright south-facing unit has an open floor plan with eat-in kitchen, stainless steel appliances, soaker tub, bamboo floors and expansive windows.

Enjoy a BBQ on your balcony while taking in the treetop views of Beacon Hill Park and the ocean.

Extremely well maintained building with full-time resident manager, fitness centre, meeting room with billiards table, car wash bay, separate storage, secure underground parking and luxurious lobby with fireplace.