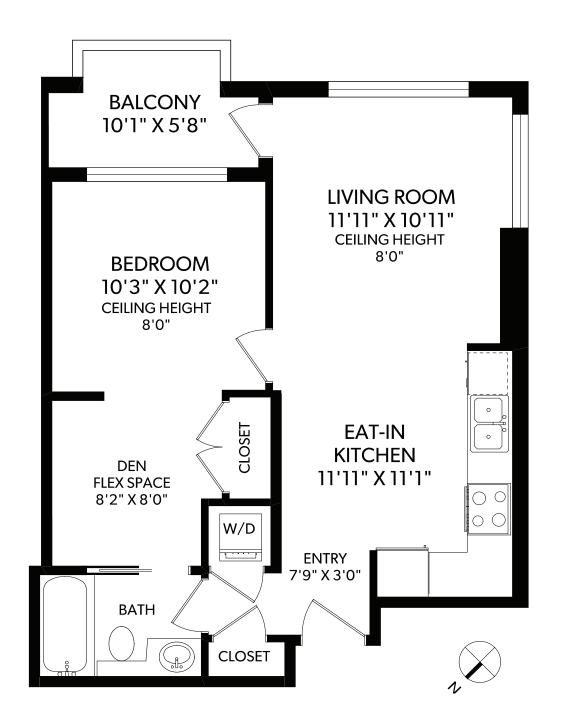

## The Details

Type: Condominium

Configuration: 1 level, corner south-facing unit

Bedrooms: 1 plus den/flex space

Bathrooms: 1 Parking: Covered

Finished area: 615 square feet Balconies: 1 (10'1" x 5'8")

Building Inforomation: Pet friendly,