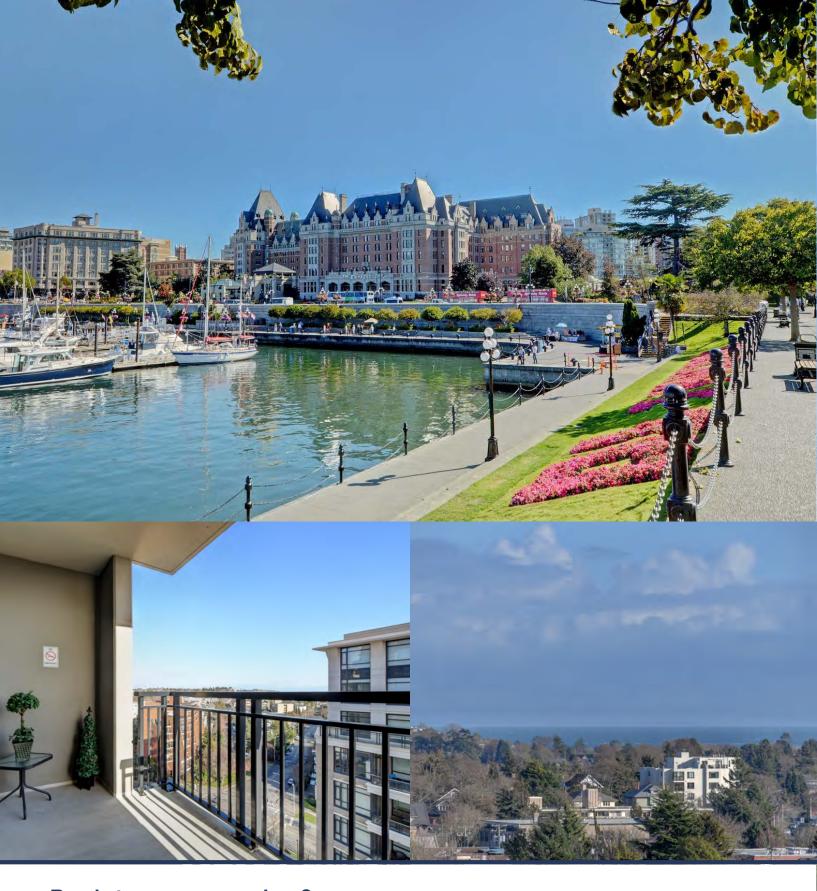

Boasting a 97 walk score, this property is just one block to the iconic Empress Hotel and easy strolling distance to Beacon Hill Park, numerous shops and restaurants.

This bright south-facing unit has an open floor plan with eat-in kitchen, stainless steel appliances, soaker tub, bamboo floors and expansive windows.

Enjoy a BBQ on your balcony while taking in the treetop views of Beacon Hill Park and the ocean.

Extremely well maintained building with full-time resident manager, fitness centre, meeting room with billiards table, car wash bay, separate storage, secure underground parking and luxurious lobby with fireplace.