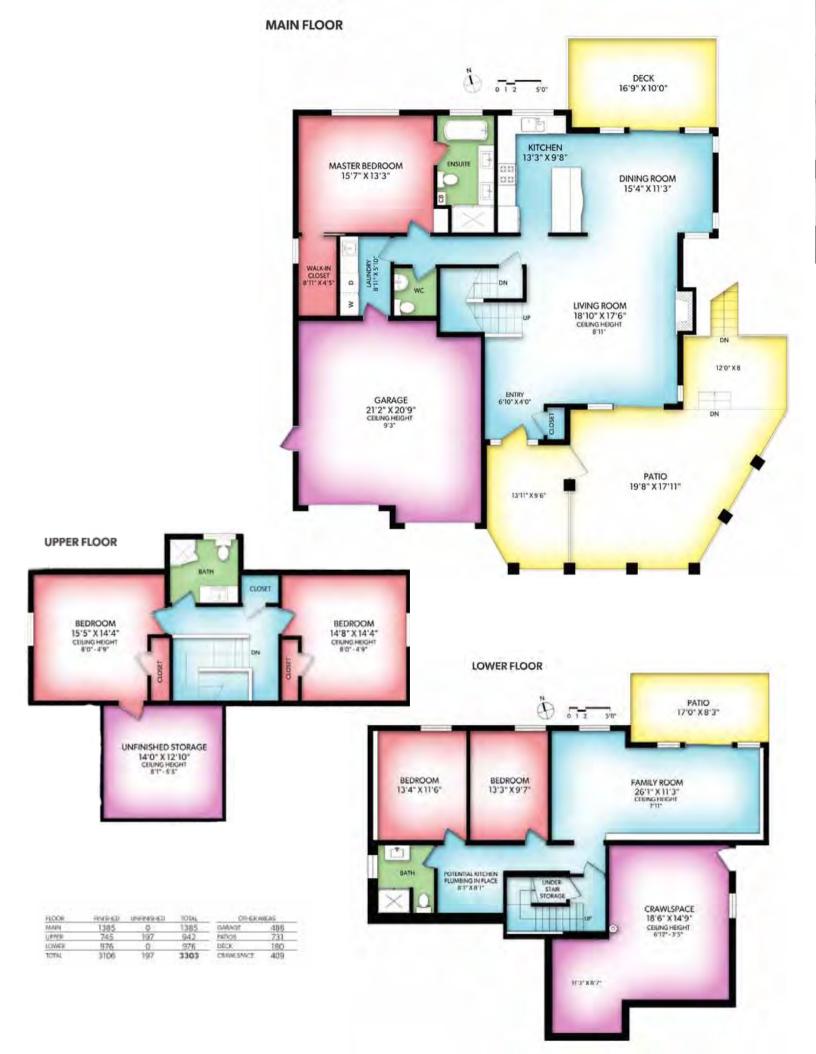

## 1608 Seahaven Terrace View Royal, British Columbia

This home was the personal residence of the builder and the quality and craftsmanship is evident throughout. The well thought out floorplan is ideal. It features a master on main, an open concept design, 2 large bedrooms upstairs and the potential for a fabulous suite on the lower level with 2 bedrooms, a bathroom, living area and a pre-plumbed kitchen space.

## The Details

Type: Single Family Detached

Configuration: 3 levels

Finished area: 3106 square feet

Lot: 10,264 square feet

Bedrooms: 5 Bathrooms: 4

Balcony:16'9" x 10'

Patios: 19'8" x 17'11" and 17' x 8'3"

Fireplace: Gas

Finishes: Oak, cork and tile flooring,

quartz countertops, Pella sliding door, crown mouldings, vaulted and coffered ceilings

Garage: Double

Heat: Gas and ductless heat pump

Year Built: 2015