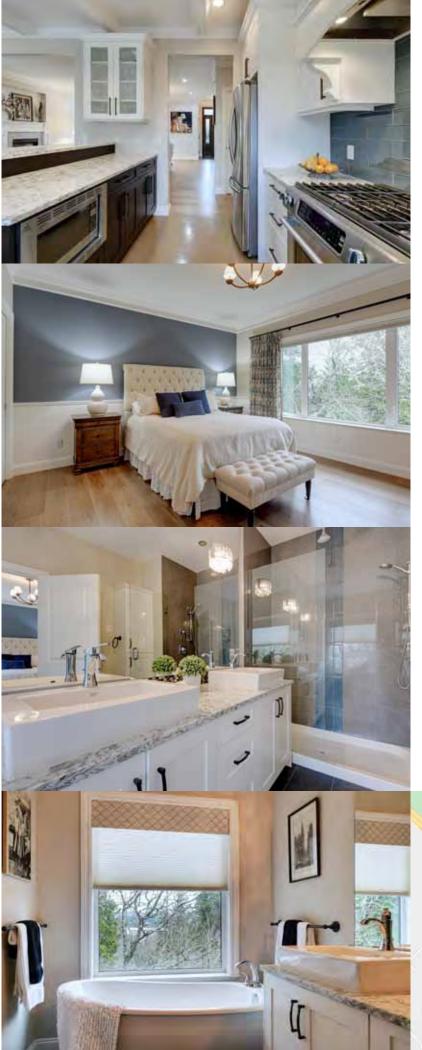

Fireplace: Gas

Finishes: Oak, cork and tile flooring,

quartz countertops, Pella sliding door, crown mouldings, vaulted and coffered ceilings

Garage: Double

Heat: Gas and ductless heat pump

Year Built: 2015