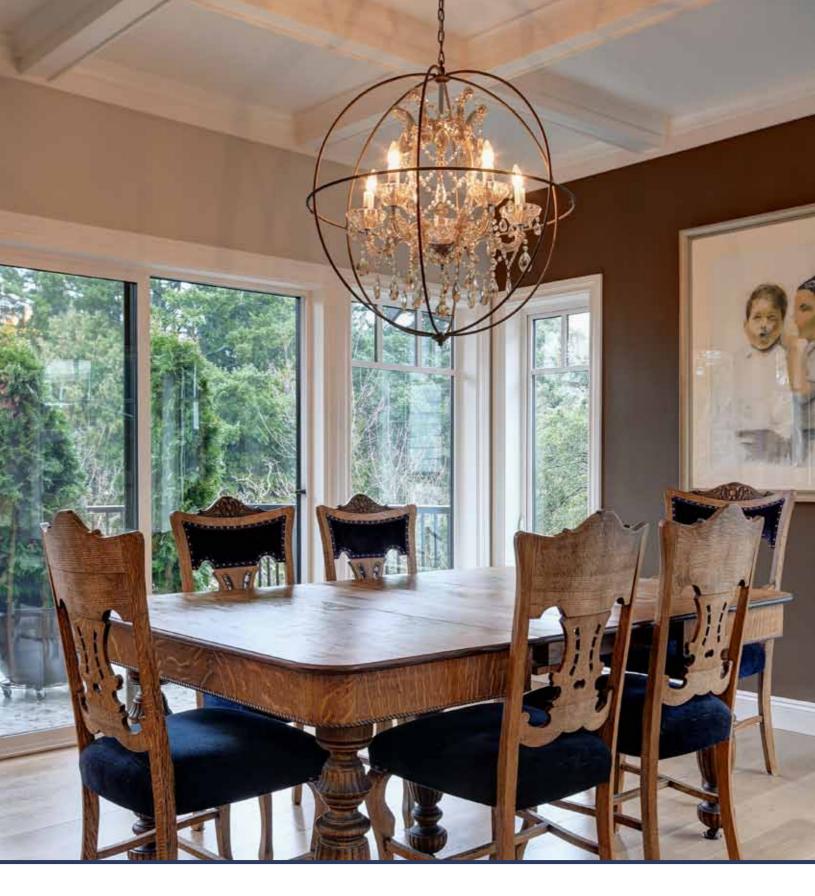

## 1608 Seahaven Terrace View Royal, British Columbia

This home was the personal residence of the builder and the quality and craftsmanship is evident throughout. The well thought out floorplan is ideal. It features a master on main, an open concept design, 2 large bedrooms upstairs and the potential for a fabulous suite on the lower level with 2 bedrooms, a bathroom, living area and a pre-plumbed kitchen space.

Fireplace: Gas

Finishes: Oak, cork and tile flooring,

quartz countertops, Pella sliding door, crown mouldings, vaulted and coffered ceilings

Garage: Double

Heat: Gas and ductless heat pump

Year Built: 2015