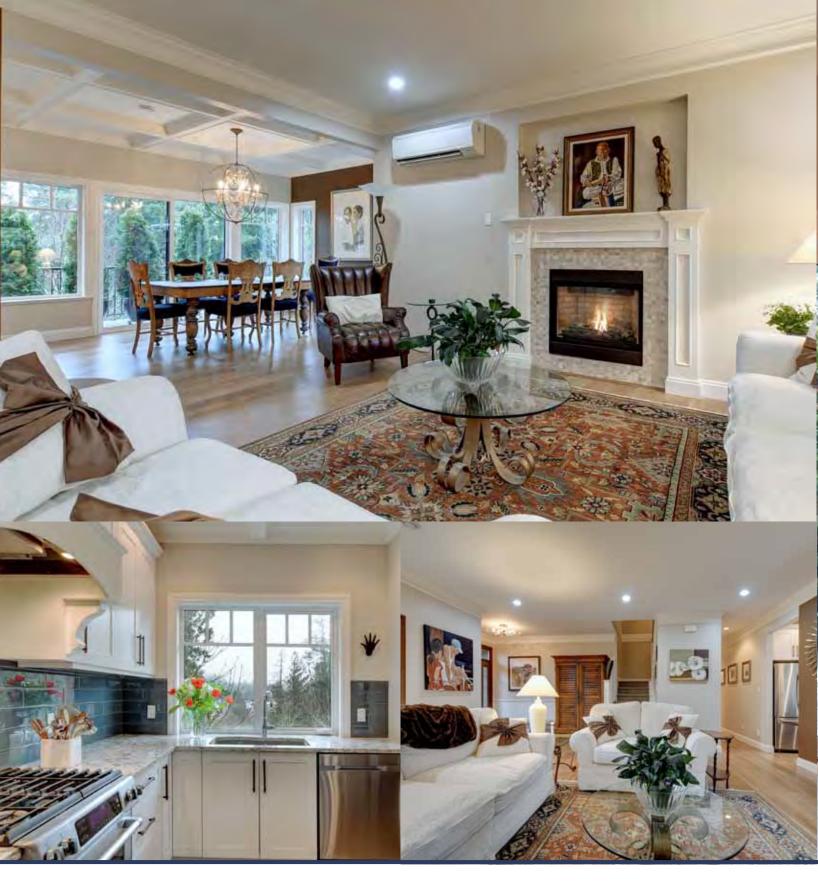

## 1608 Seahaven Terrace View Royal, British Columbia

This home was the personal residence of the builder and the quality and craftsmanship is evident throughout. The well thought out floorplan is ideal. It features a master on main, an open concept design, 2 large bedrooms upstairs and the potential for a fabulous suite on the lower level with 2 bedrooms, a bathroom, living area and a pre-plumbed kitchen space.

## The Details

Type: Single Family Detached

Configuration: 3 levels

Finished area: 3106 square feet

Lot: 10,264 square feet

Bedrooms: 5 Bathrooms: 4

Balcony:16'9" x 10'

Patios: 19'8" x 17'11" and 17' x 8'3"

Fireplace: Gas

Finishes: Oak, cork and tile flooring,

quartz countertops, Pella sliding door, crown mouldings, vaulted and coffered ceilings

Garage: Double

Heat: Gas and ductless heat pump

Year Built: 2015