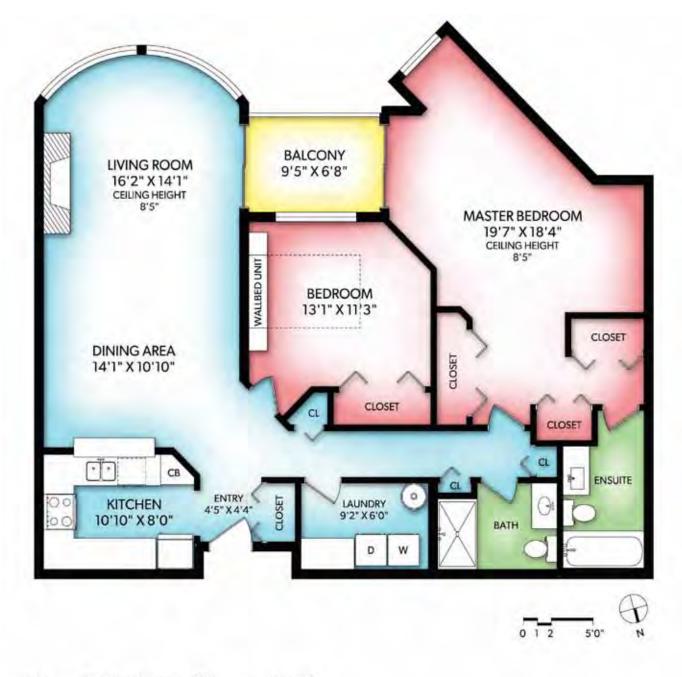

## The Details

Type: Strata Condominium Configuration: 1 level Finished area: 1436 square feet Bedrooms: 2 Bathrooms: 2 Balcony: 9 x 7 Fireplace: Gas Finishes: Oak Flooring, quartz countertops Laundry: In suite Parking: One underground secure Additional Storage Locker: Yes Year Built: 1989 Heat: Electric / Gas Strata Amenities: Guest suite, clubhouse, rooftop deck, bike storage