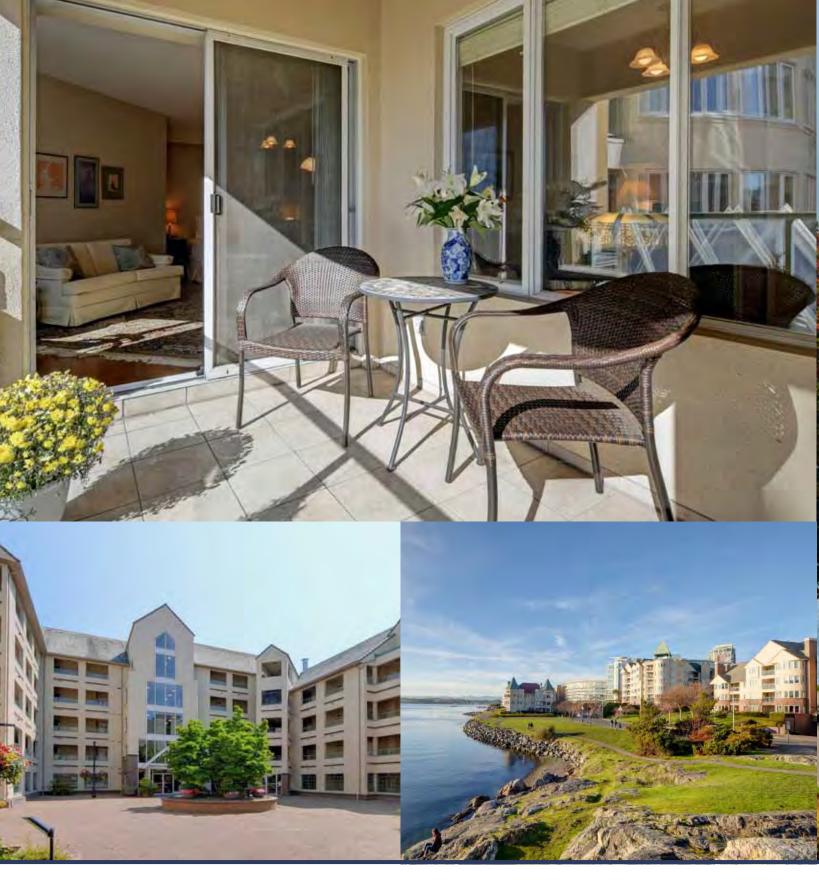

## 213 - 50 Songhees Road Victoria, BC

Stroll to downtown along the waterfront walkway and enjoy beautiful water views of the Inner Harbour from your suite. This luxurious south facing condo is bright and airy, with an open concept design which is perfect for entertaining. Superb location and an exceptionally well managed strata, this condo is the perfect place to call home. Plus, if you are looking for a pool, tennis courts or fitness facilities, you can find them right around the corner at the Delta Ocean Pointe Resort.

## The Details

Type: Strata Condominium Configuration: 1 level Finished area: 1436 square feet Bedrooms: 2 Bathrooms: 2 Balcony: 9 x 7 Fireplace: Gas Finishes: Oak Flooring, quartz countertops Laundry: In suite Parking: One underground secure Additional Storage Locker: Yes Year Built: 1989 Heat: Electric / Gas Strata Amenities: Guest suite, clubhouse, rooftop deck, bike storage