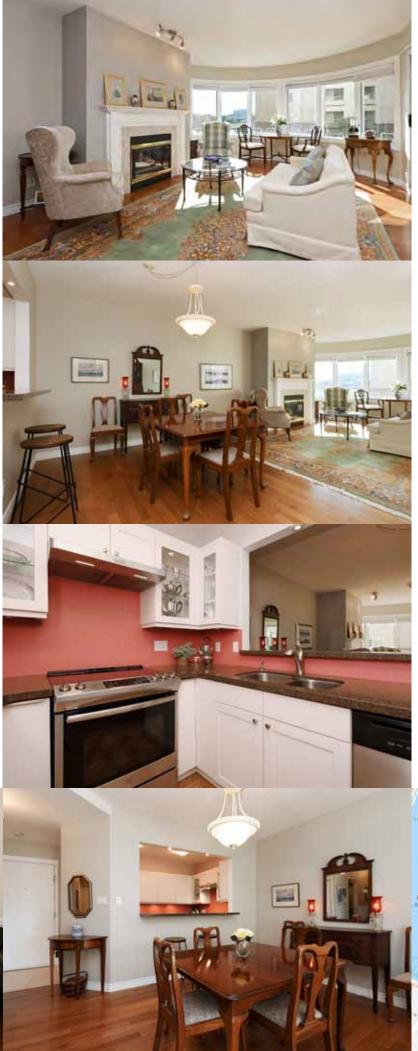

## 213 - 50 Songhees Road Victoria, BC

Stroll to downtown along the waterfront walkway and enjoy beautiful water views of the Inner Harbour from your suite. This luxurious south facing condo is bright and airy, with an open concept design which is perfect for entertaining. Superb location and an exceptionally well managed strata, this condo is the perfect place to call home. Plus, if you are looking for a pool, tennis courts or fitness facilities, you can find them right around the corner at the Delta Ocean Pointe Resort.

## The Details

Type: Strata Condominium Configuration: 1 level Finished area: 1436 square feet Bedrooms: 2 Bathrooms: 2 Balcony: 9 x 7 Fireplace: Gas Finishes: Oak Flooring, quartz countertops Laundry: In suite Parking: One underground secure Additional Storage Locker: Yes Year Built: 1989 Heat: Electric / Gas Strata Amenities: Guest suite, clubhouse, rooftop deck, bike storage