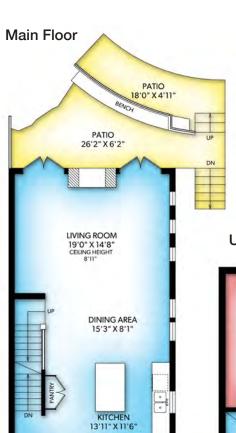

# #4 - 1770 Rockland Avenue

| FLOOR | FINISHED | UNFINISHED | TOTAL |
|-------|----------|------------|-------|
| MAIN  | 1043     | 0          | 1043  |
| UPPER | 949      | 0          | 949   |
| LOWER | 692      | 55         | 747   |
| TOTAL | 2684     | 55         | 2739  |

## The Home

Whether you are entertaining friends and family or just relaxing at home in front of your gas fireplace, this beautifully crafted townhome checks all the boxes. Enjoy preparing meals in your gourmet kitchen with gas range, and late afternoons on your sun dappled patio. In the evening, watch your favourite movie in your media room before retiring to your master suite with its spa inspired five piece ensuite with soaker tub.

#### The Details

Type: Duplex style townhome

Flooring: Hardwood Configuration: 3 levels

Bedrooms: 3 Bathrooms: 4

Parking: Single car garage Finished area: 2684 square feet Terraced Patio: 292 square feet