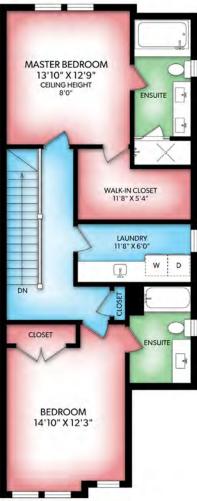

# #4 - 1770 Rockland Avenue

| FLOOR | FINISHED | UNFINISHED | TOTAL |
|-------|----------|------------|-------|
| MAIN  | 1043     | 0          | 1043  |
| UPPER | 949      | 0          | 949   |
| LOWER | 692      | 55         | 747   |
| TOTAL | 2684     | 55         | 2739  |

# **Upper Floor**

## The Home

Whether you are entertaining friends and family or just relaxing at home in front of your gas fireplace, this beautifully crafted townhome checks all the boxes. Enjoy preparing meals in your gourmet kitchen with gas range, and late afternoons on your sun dappled patio. In the evening, watch your favourite movie in your media room before retiring to your master suite with its spa inspired five piece ensuite with soaker tub.

#### The Details

Type: Duplex style townhome

Flooring: Hardwood Configuration: 3 levels

Bedrooms: 3 Bathrooms: 4

Parking: Single car garage Finished area: 2684 square feet Terraced Patio: 292 square feet