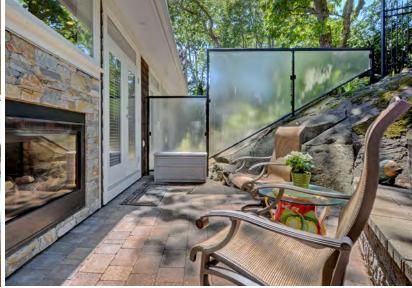

## The Home

Whether you are entertaining friends and family or just relaxing at home in front of your gas fireplace, this beautifully crafted townhome checks all the boxes. Enjoy preparing meals in your gourmet kitchen with gas range, and late afternoons on your sun dappled patio. In the evening, watch your favourite movie in your media room before retiring to your master suite with its spa inspired five piece ensuite with soaker tub.

#### The Details

Type: Duplex style townhome

Flooring: Hardwood Configuration: 3 levels

Bedrooms: 3 Bathrooms: 4

Parking: Single car garage Finished area: 2684 square feet Terraced Patio: 292 square feet