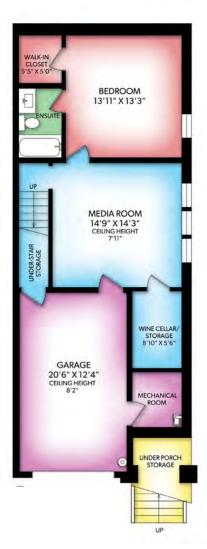

# **Upper Floor**

## **Lower Floor**

#### The Details

Type: Duplex style townhome

Flooring: Hardwood Configuration: 3 levels

Bedrooms: 3 Bathrooms: 4

Parking: Single car garage Finished area: 2684 square feet Terraced Patio: 292 square feet