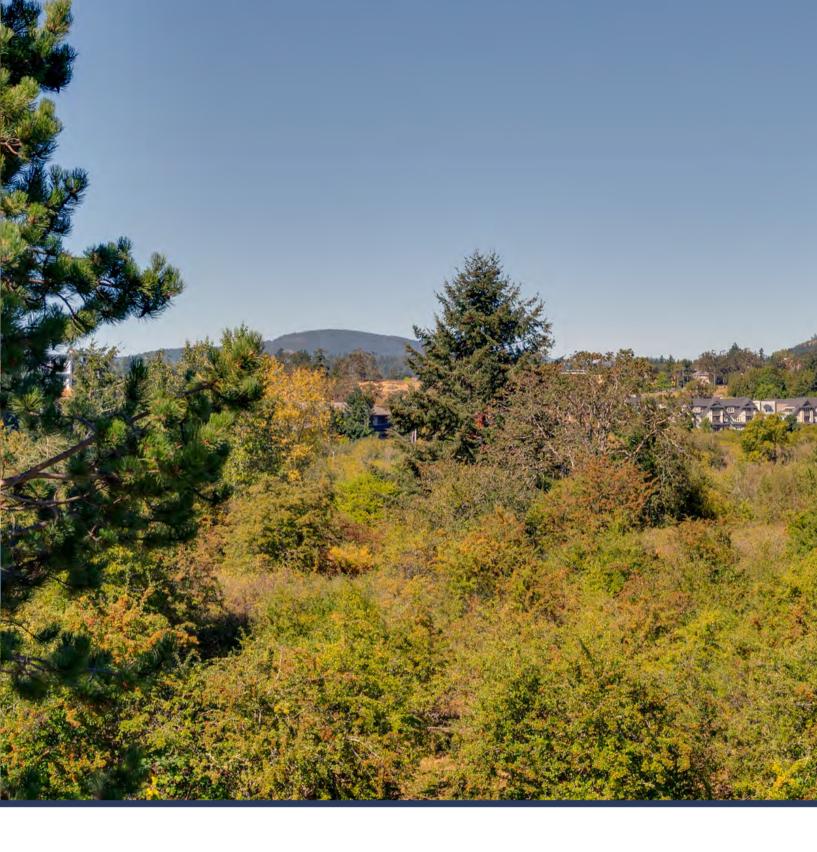

## The Details

Type: Townhome Year Built: 1990

View: Rithet's Bog Conservation Area

Bedrooms: 3 + office

Bathrooms: 3

Kitchens: 1 + wet bar in rec room Finished living area: 3206 square feet

Patio & decks: 758 square feet Parking: Double car garage