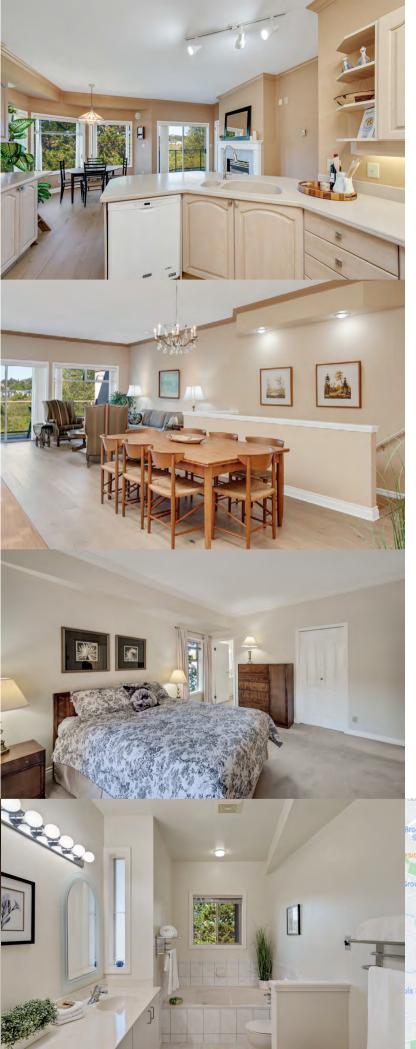

## 42-4318 Emily Carr Drive Victoria, BC

This beautiful townhome in Broadmead offers an abundance of luxurious space with the ease of low maintenance living.

Enter through a south facing courtyard perfect for gardening and alfresco dining. Enjoy light-filled one level living on the main and a walkout lower level with separate entrance and patio that is ideal for your guests.

## The Details

Type: Townhome Year Built: 1990

View: Rithet's Bog Conservation Area

Bedrooms: 3 + office

Bathrooms: 3

Kitchens: 1 + wet bar in rec room Finished living area: 3206 square feet

Patio & decks: 758 square feet Parking: Double car garage