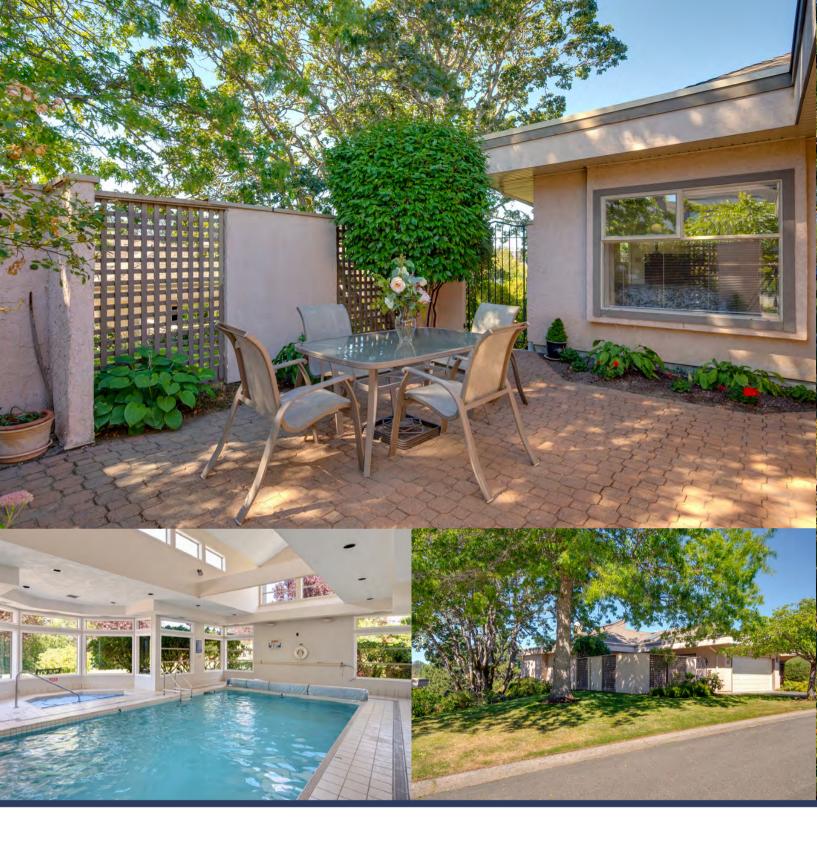

## 42-4318 Emily Carr Drive Victoria, BC

This beautiful townhome in Broadmead offers an abundance of luxurious space with the ease of low maintenance living.

Enter through a south facing courtyard perfect for gardening and alfresco dining. Enjoy light-filled one level living on the main and a walkout lower level with separate entrance and patio that is ideal for your guests.

Perfect for an active lifestyle, Foxborough Hills features a private tennis court and a club house with an indoor pool, hot tub, sauna, fitness room, a social room with billiards table and two guest suites. The central location keeps you close to shopping at Broadmead Village, connections to the Lochside Trail, quick access to the airport and only 20 minutes to downtown Victoria.