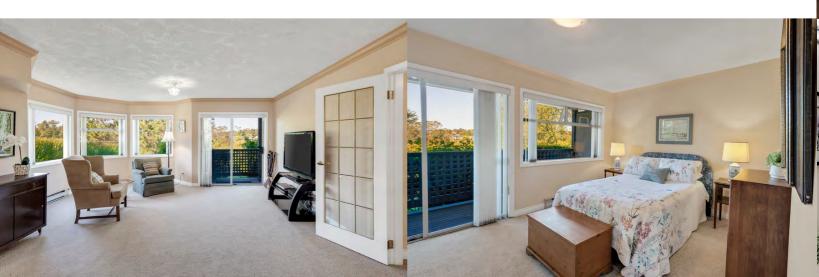

## 42-4318 Emily Carr Drive Victoria, BC

This beautiful townhome in Broadmead offers an abundance of luxurious space with the ease of low maintenance living.

Enter through a south facing courtyard perfect for gardening and alfresco dining. Enjoy light-filled one level living on the main and a walkout lower level with separate entrance and patio that is ideal for your guests.

## The Details

Type: Townhome Year Built: 1990

View: Rithet's Bog Conservation Area

Bedrooms: 3 + office

Bathrooms: 3

Kitchens: 1 + wet bar in rec room Finished living area: 3206 square feet

Patio & decks: 758 square feet Parking: Double car garage