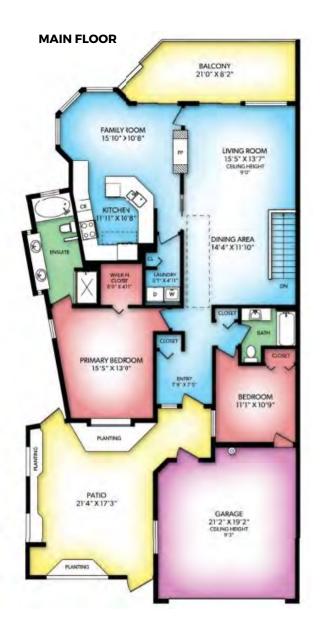

Spacious Broadmead Townhome 42- 4318 Emily Carr Drive Victoria, BC

| FLOOR | FINISHED | UNFINISHED | TOTAL |
|-------|----------|------------|-------|
| MAIN  | 1606     | 0          | 1606  |
| LOWER | 1600     | 0          | 1600  |
| TOTAL | 3206     | 0          | 3206  |

| OTHER    | AREAS |
|----------|-------|
| GARAGE   | 428   |
| PATRO    | 446   |
| BALCONY. | 191   |
| DECK     | 121   |

## The Details

Type: Townhome Year Built: 1990

View: Rithet's Bog Conservation Area

Bedrooms: 3 + office

Bathrooms: 3

Kitchens: 1 + wet bar in rec room Finished living area: 3206 square feet

Patio & decks: 758 square feet Parking: Double car garage