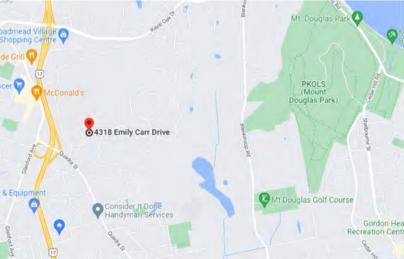

Perfect for an active lifestyle, Foxborough Hills features a private tennis court and a club house with an indoor pool, hot tub, sauna, fitness room, a social room with billiards table and two guest suites. The central location keeps you close to shopping at Broadmead Village, connections to the Lochside Trail, quick access to the airport and only 20 minutes to downtown Victoria.