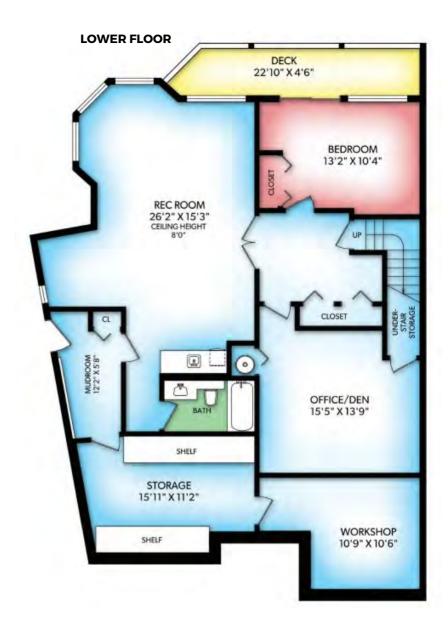

Spacious Broadmead Townhome 42- 4318 Emily Carr Drive Victoria, BC

| FLOOR | FINISHED | UNFINISHED | TOTAL |
|-------|----------|------------|-------|
| MAIN  | 1606     | 0          | 1606  |
| LOWER | 1600     | 0          | 1600  |
| TOTAL | 3206     | 0          | 3206  |

| OTHER    | AREAS |
|----------|-------|
| GARAGE   | 428   |
| PATRO    | 446   |
| BALCONY. | 191   |
| DECK     | 121   |

## The Details

Type: Townhome Year Built: 1990

View: Rithet's Bog Conservation Area

Bedrooms: 3 + office

Bathrooms: 3

Kitchens: 1 + wet bar in rec room Finished living area: 3206 square feet

Patio & decks: 758 square feet Parking: Double car garage