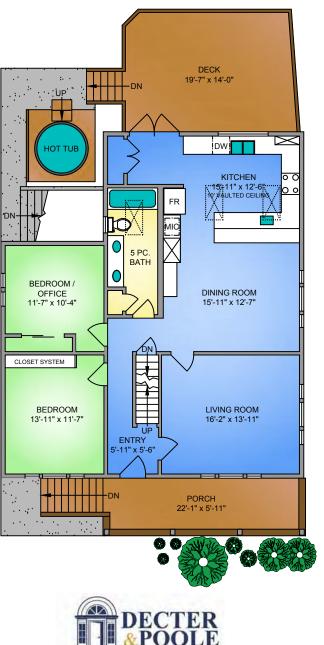

UPPER FLOOR 580 SQ. FT. 7'-2" CEILING HEIGHT

SCALE

250-884-9753 matt@propermeasure.com www.propermeasure.com

MAIN FLOOR

1281 SQ. FT.

8' CEILING HEIGHT

| 79 HIGH STREET<br>AUGUST 11, 2021                                                                                          |                |            |        |             |
|----------------------------------------------------------------------------------------------------------------------------|----------------|------------|--------|-------------|
| PREPARED FOR THE EXCLUSIVE USE OF AUDRA POOLE & HAL DECTER<br>PLANS MAY NOT BE 100% ACCURATE, IF CRITICAL BUYER TO VERIFY. |                |            |        |             |
| FLOOR                                                                                                                      | AREA (SQ. FT.) |            |        |             |
|                                                                                                                            | FINISHED       | UNFINISHED | GARAGE | DECK /PORCH |
| MAIN                                                                                                                       | 1281           | -          | 529    | 407         |
| UPPER                                                                                                                      | 580            | -          | -      | -           |
| LOWER                                                                                                                      | 1281           | 157        | -      | -           |
|                                                                                                                            |                |            |        |             |
| TOTAL                                                                                                                      | 3142           | 157        | 529    | 47          |