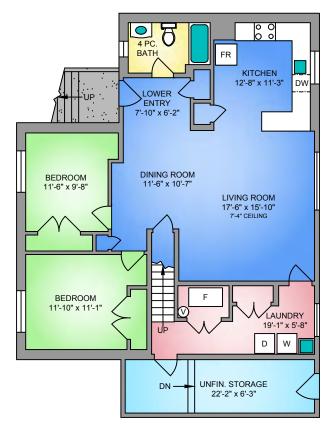

UPPER FLOOR 580 SQ. FT. 7'-2" CEILING HEIGHT

SCALE

250-884-9753 matt@propermeasure.com www.propermeasure.com

MAIN FLOOR

1281 SQ. FT.

8' CEILING HEIGHT

| 79 HIGH STREET<br>AUGUST 11, 2021                                                                                          |                |            |        |             |
|----------------------------------------------------------------------------------------------------------------------------|----------------|------------|--------|-------------|
| PREPARED FOR THE EXCLUSIVE USE OF AUDRA POOLE & HAL DECTER<br>PLANS MAY NOT BE 100% ACCURATE, IF CRITICAL BUYER TO VERIFY. |                |            |        |             |
| FLOOR                                                                                                                      | AREA (SQ. FT.) |            |        |             |
|                                                                                                                            | FINISHED       | UNFINISHED | GARAGE | DECK /PORCH |
| MAIN                                                                                                                       | 1281           | -          | 529    | 407         |
| UPPER                                                                                                                      | 580            | -          | -      | -           |
| LOWER                                                                                                                      | 1281           | 157        | -      | -           |
|                                                                                                                            |                |            |        |             |
| TOTAL                                                                                                                      | 3142           | 157        | 529    | 47          |