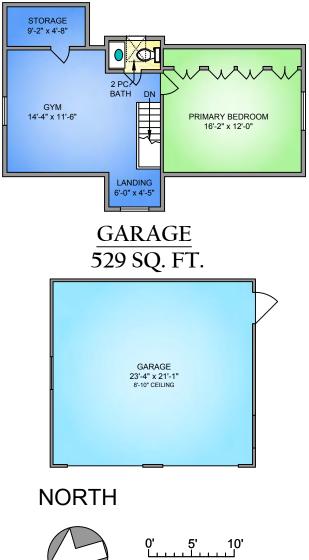

UPPER FLOOR 580 SQ. FT. 7'-2" CEILING HEIGHT

SCALE

250-884-9753 matt@propermeasure.com www.propermeasure.com

MAIN FLOOR

1281 SQ. FT.

8' CEILING HEIGHT

| 79 HIGH STREET<br>AUGUST 11, 2021                                                                                          |                |            |        |             |
|----------------------------------------------------------------------------------------------------------------------------|----------------|------------|--------|-------------|
| PREPARED FOR THE EXCLUSIVE USE OF AUDRA POOLE & HAL DECTER<br>PLANS MAY NOT BE 100% ACCURATE, IF CRITICAL BUYER TO VERIFY. |                |            |        |             |
| FLOOR                                                                                                                      | AREA (SQ. FT.) |            |        |             |
|                                                                                                                            | FINISHED       | UNFINISHED | GARAGE | DECK /PORCH |
| MAIN                                                                                                                       | 1281           | -          | 529    | 407         |
| UPPER                                                                                                                      | 580            | -          | -      | -           |
| LOWER                                                                                                                      | 1281           | 157        | -      | -           |
|                                                                                                                            |                |            |        |             |
| TOTAL                                                                                                                      | 3142           | 157        | 529    | 47          |