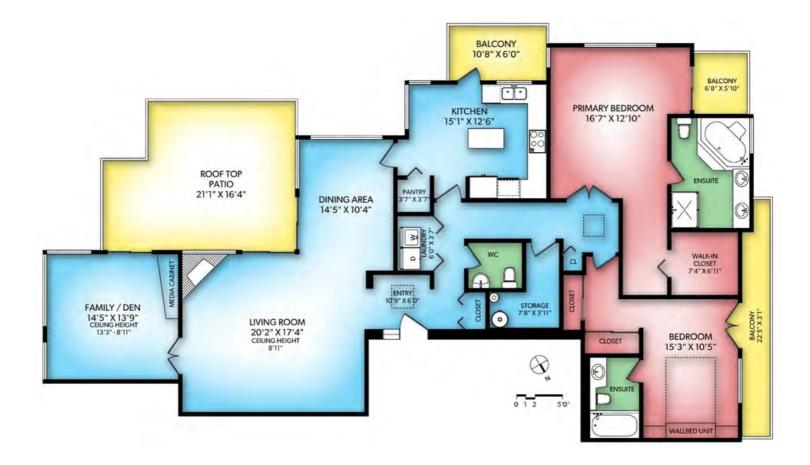

Penthouse with Ocean & Mountain Views 720-188 Douglas Street Victoria, BC

CHRISTIE'S

| FLOOR | FINISHED | UNFINISHED | TOTAL | OTHER AREAS |     |
|-------|----------|------------|-------|-------------|-----|
| MAIN  | 2092     | 0          | 2092  | PATIO       | 323 |
| TOTAL | 2092     | 0          | 2092  | BALCONY     | 194 |

## 720-188 Douglas Street Victoria, BC

Marvel at the breathtaking Ocean, Mountain, Park and City views from each corner of this penthouse condo. The lovely home offers space and light with over 2000 sq ft of living space, a 320 sq ft deck perfect for entertaining, and 3 other private balconies.

The primary bedroom features a deck with water views and beautiful sunsets plus a walk-in closet and a 5-piece ensuite including a soaker tub. The guest bedroom has a west facing deck and a 4 piece ensuite.

## The Details

Type: Penthouse condo Year Built: 1991 Views: Ocean, Mountain, Beacon Hill Park & City Bedrooms: 2 + den Bathrooms: 3 Finished living area: 2092 square feet Patio & decks: 517 square feet Parking: Secured underground with 2 stalls Heat: Electric & gas Air Conditioning: Yes