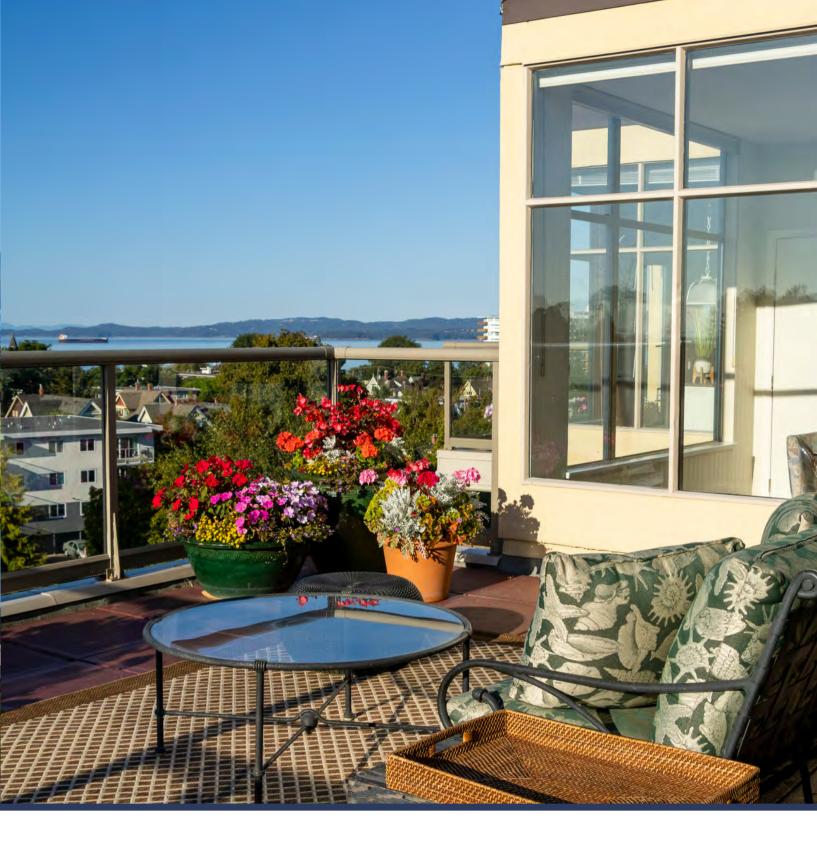

## 720-188 Douglas Street Victoria, BC

Marvel at the breathtaking Ocean, Mountain, Park and City views from each corner of this penthouse condo. The lovely home offers space and light with over 2000 sq ft of living space, a 320 sq ft deck perfect for entertaining, and 3 other private balconies.

This home features air-conditioning, a gas fireplace and the advantages of a steel and concrete building. The fabulous location is adjacent to Beacon Hill Park, just 200 metres to the Ocean and strolling distance to shops and restaurants in the village of James Bay and Victoria's Inner Harbour.