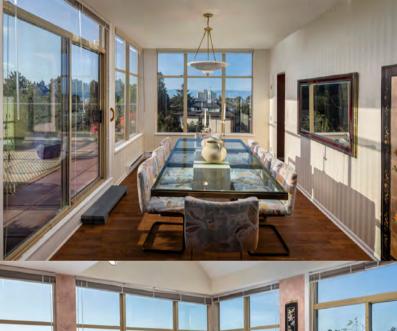

## 720-188 Douglas Street Victoria, BC

Marvel at the breathtaking Ocean, Mountain, Park and City views from each corner of this penthouse condo. The lovely home offers space and light with over 2000 sq ft of living space, a 320 sq ft deck perfect for entertaining, and 3 other private balconies.

The primary bedroom features a deck with water views and beautiful sunsets plus a walk-in closet and a 5-piece ensuite including a soaker tub. The guest bedroom has a west facing deck and a 4 piece ensuite.

This home features air-conditioning, a gas fireplace and the advantages of a steel and concrete building. The fabulous location is adjacent to Beacon Hill Park, just 200 metres to the Ocean and strolling distance to shops and restaurants in the village of James Bay and Victoria's Inner Harbour.