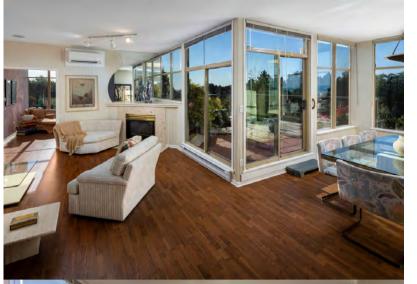

## 720-188 Douglas Street Victoria, BC

Marvel at the breathtaking Ocean, Mountain, Park and City views from each corner of this penthouse condo. The lovely home offers space and light with over 2000 sq ft of living space, a 320 sq ft deck perfect for entertaining, and 3 other private balconies.

This home features air-conditioning, a gas fireplace and the advantages of a steel and concrete building. The fabulous location is adjacent to Beacon Hill Park, just 200 metres to the Ocean and strolling distance to shops and restaurants in the village of James Bay and Victoria's Inner Harbour.