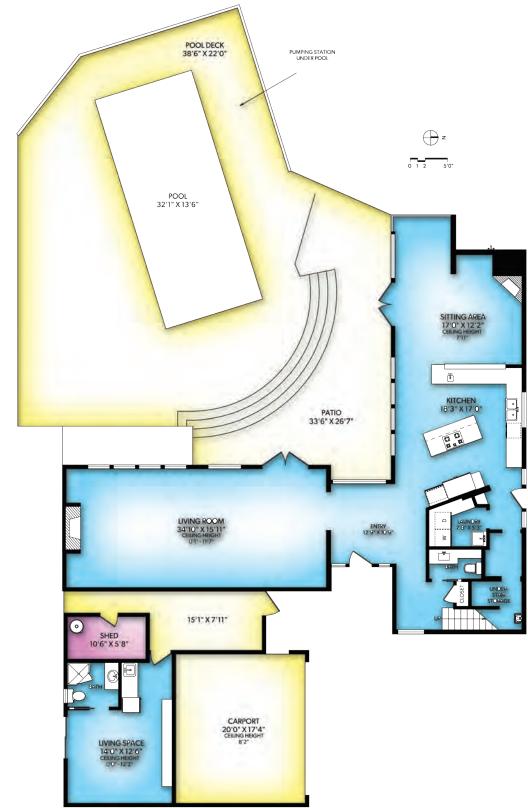

| FLOOR | FINISHED | UNFINISHED | TOTAL | OTHER AREAS |      |
|-------|----------|------------|-------|-------------|------|
| MAIN  | 1975     | 0          | 1975  | CARPORT     | 375  |
| UPPER | 935      | 0          | 935   | BALCONY     | 174  |
| TOTAL | 2910     | 0          | 2910  | SHED        | 70   |
|       |          |            |       | PATIO       | 1853 |

## 3618 REVELSTOKE PLACE

DOCUMENT PREPARED FOR THE EXCLUSIVE USE OF DECTER & POOLE - VICTORIA REAL ESTATE PROS

ORDERS@REALFOTO.CA MEASURED 03/24/2021 BY IAN BERTRAM

All information furnished regarding this property is from sources deemed reliable but no warranty or representation is made to the accuracy thereof. Purchaser to verify measurements if important.