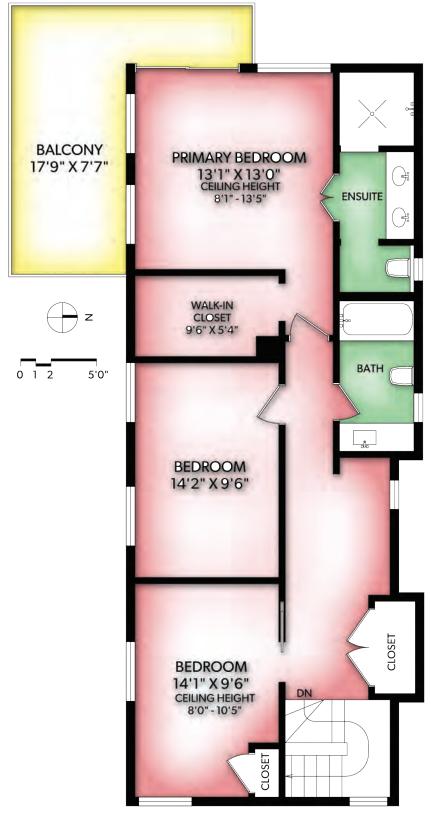

## **UPPER FLOOR**

| FLOOR | FINISHED | UNFINISHED | TOTAL | OTHER AREAS |      |
|-------|----------|------------|-------|-------------|------|
| MAIN  | 1975     | 0          | 1975  | CARPORT     | 375  |
| UPPER | 935      | 0          | 935   | BALCONY     | 174  |
| TOTAL | 2910     | 0          | 2910  | SHED        | 70   |
|       |          |            |       | PATIO       | 1853 |

## 3618 REVELSTOKE PLACE

DECTER & POOLE - VICTORIA REAL ESTATE PROS

ORDERS@REALFOTO.CA MEASURED 03/24/2021 BY IAN BERTRAM

All information furnished regarding this property is from sources deemed reliable but no warranty or representation is made to the accuracy thereof. Purchaser to verify measurements if important.