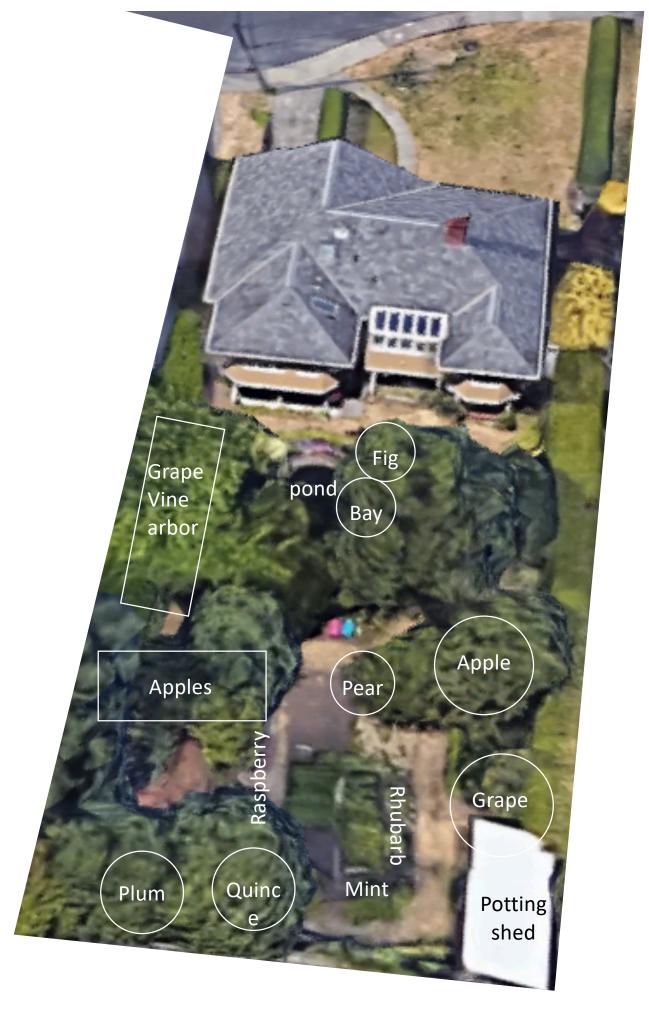

|     |
|-------|----------|------------|-------|-----|
| MAIN  | 1513     | 0          | 1513  | G   |
| LOWER | 535      | 365        | 900   | P.A |
| TOTAL | 2048     | 365        | 2413  |     |

| OTHER AREAS |  |  |  |  |
|-------------|--|--|--|--|
| 310         |  |  |  |  |
| 160         |  |  |  |  |
|             |  |  |  |  |



## 1259 REVERCOMB PLACE

DOCUMENT PREPARED FOR THE EXCLUSIVE USE OF





## **LOWER FLOOR**



| FLOOR | FINISHED | UNFINISHED | TOTAL |             |
|-------|----------|------------|-------|-------------|
| MAIN  | 1513     | 0          | 1513  | GARAC       |
| LOWER | 535      | 365        | 900   | PATIO       |
| ΤΟΤΔΙ | 2048     | 365        | 2/13  | <del></del> |





## 1259 REVERCOMB PLACE

DOCUMENT PREPARED FOR THE EXCLUSIVE USE OF