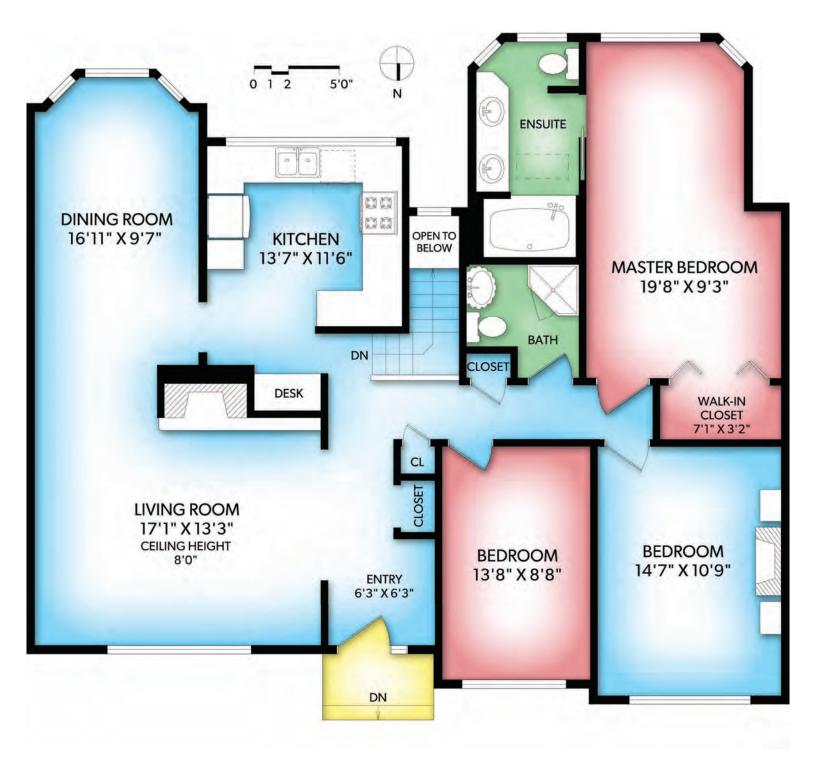

## **MAIN FLOOR**

| FLOOR | FINISHED | UNFINISHED | TOTAL |     |
|-------|----------|------------|-------|-----|
| MAIN  | 1513     | 0          | 1513  | G   |
| LOWER | 535      | 365        | 900   | P.A |
| TOTAL | 2048     | 365        | 2413  |     |

## 1259 REVERCOMB PLACE

DOCUMENT PREPARED FOR THE EXCLUSIVE USE OF