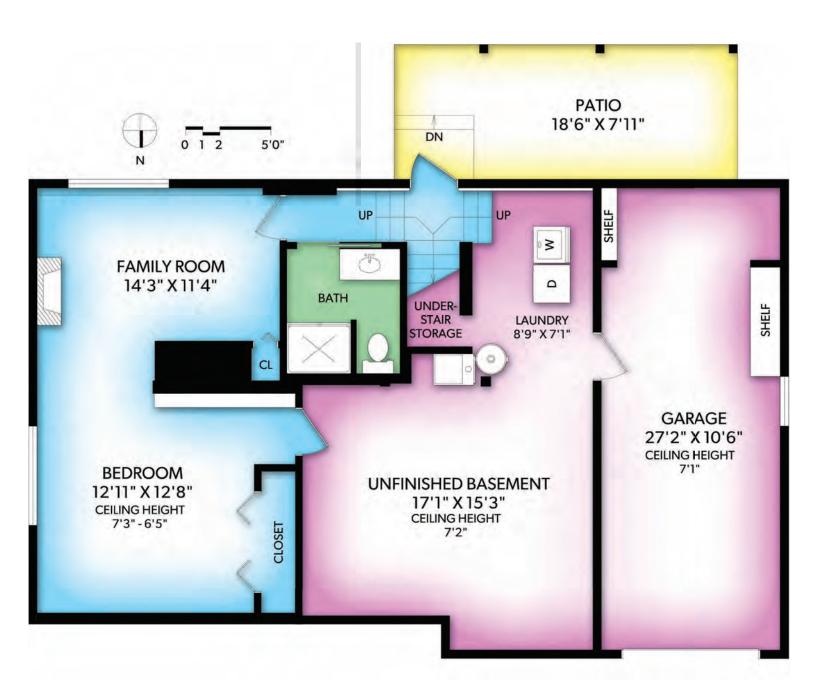

## **LOWER FLOOR**

| FLOOR | FINISHED | UNFINISHED | TOTAL |             |
|-------|----------|------------|-------|-------------|
| MAIN  | 1513     | 0          | 1513  | GARAC       |
| LOWER | 535      | 365        | 900   | PATIO       |
| ΤΟΤΔΙ | 2048     | 365        | 2/13  | <del></del> |

## 1259 REVERCOMB PLACE

DOCUMENT PREPARED FOR THE EXCLUSIVE USE OF