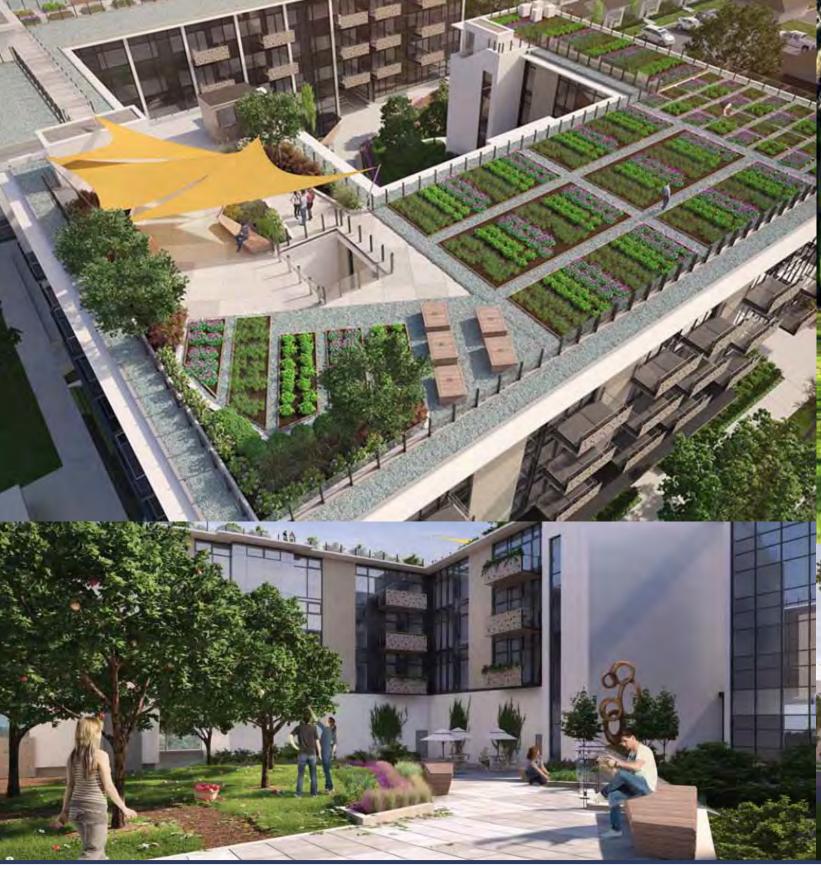

Wide plank hardwood floors, artisan crafted concrete countertops and handmade glass tile are only a few of the thoughtfully selected finishes of this new condo. A spacious courtyard with fruit trees and plantings that attract hummingbirds and butterflies, along with a roof-top leisure area with BBQ, sauna and individual garden plots for residents' provide relaxing outdoor enclaves.