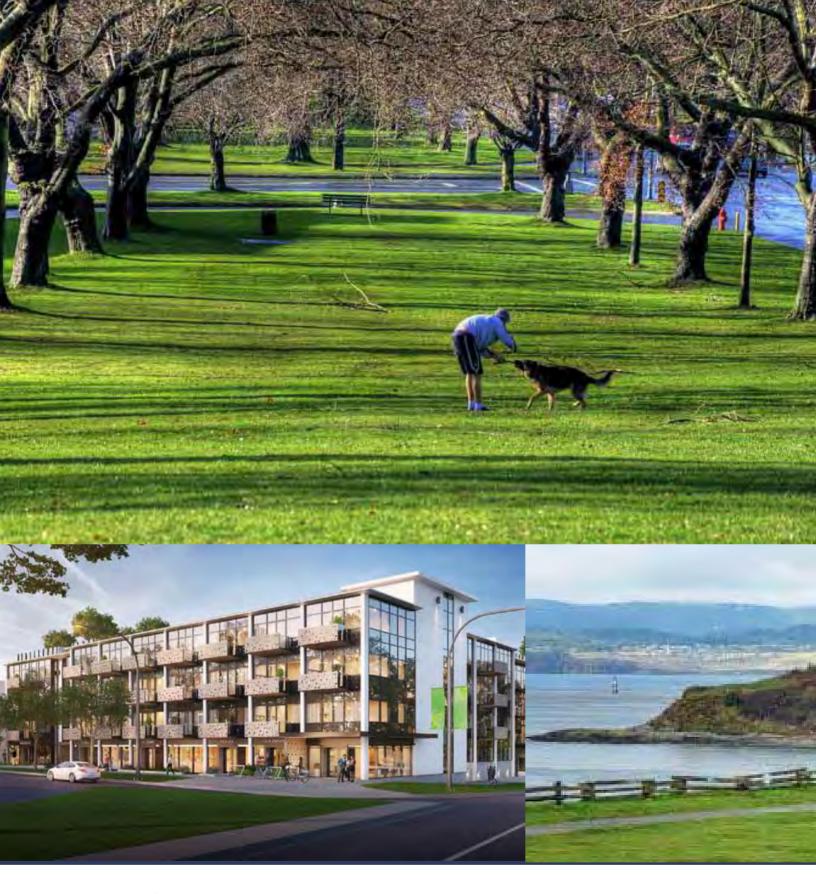

## S212 - 1105 Pandora Avenue Victoria, BC

Don't miss your opportunity to live in The Wade, a midcentury modern transformation. This steel and concrete building combines environmentally conscientious design with the latest in modern technologies.

Wide plank hardwood floors, artisan crafted concrete countertops and handmade glass tile are only a few of the thoughtfully selected finishes of this new condo. A spacious courtyard with fruit trees and plantings that attract hummingbirds and butterflies, along with a roof-top leisure area with BBQ, sauna and individual garden plots for residents' provide relaxing outdoor enclaves.

Superb location within strolling distance of cafes, shops, markets and parks.