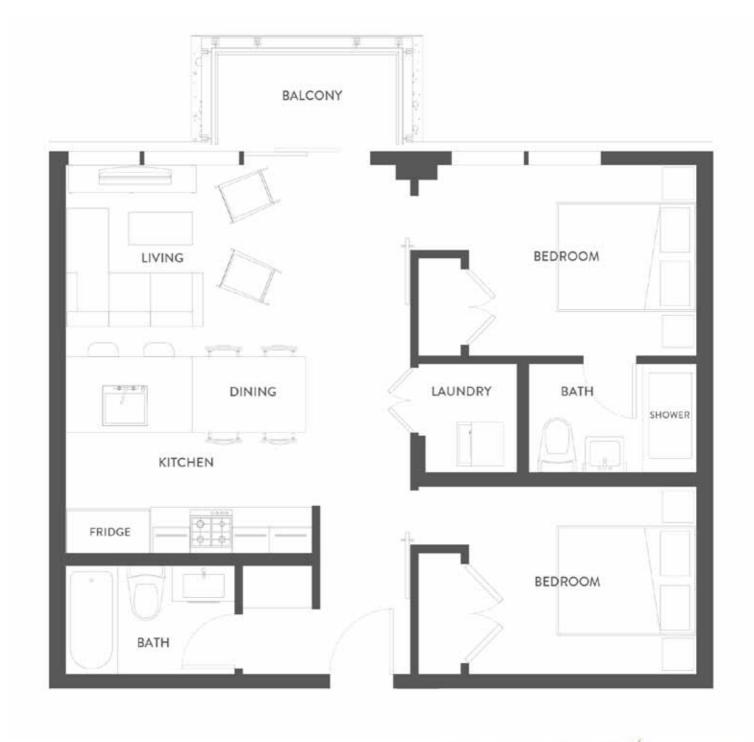

## The Details

Type: Strata condo Configuration: 1 level

Finished Area: 746 square feet Construction: Steel and concrete

Bedrooms: 2 Bathrooms: 2 Laundry: In suite

Parking: One underground secure Additional Storage Locker: Yes