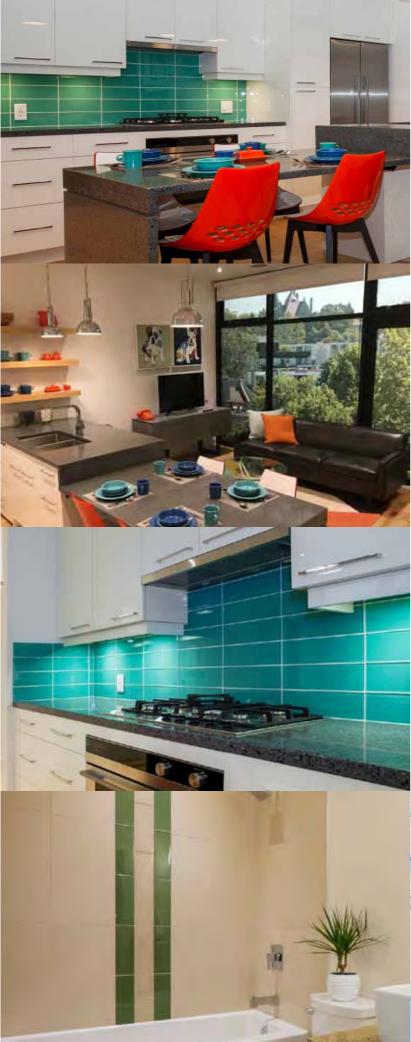

Wide plank hardwood floors, artisan crafted concrete countertops and handmade glass tile are only a few of the thoughtfully selected finishes of this new condo. A spacious courtyard with fruit trees and plantings that attract hummingbirds and butterflies, along with a roof-top leisure area with BBQ, sauna and individual garden plots for residents' provide relaxing outdoor enclaves.