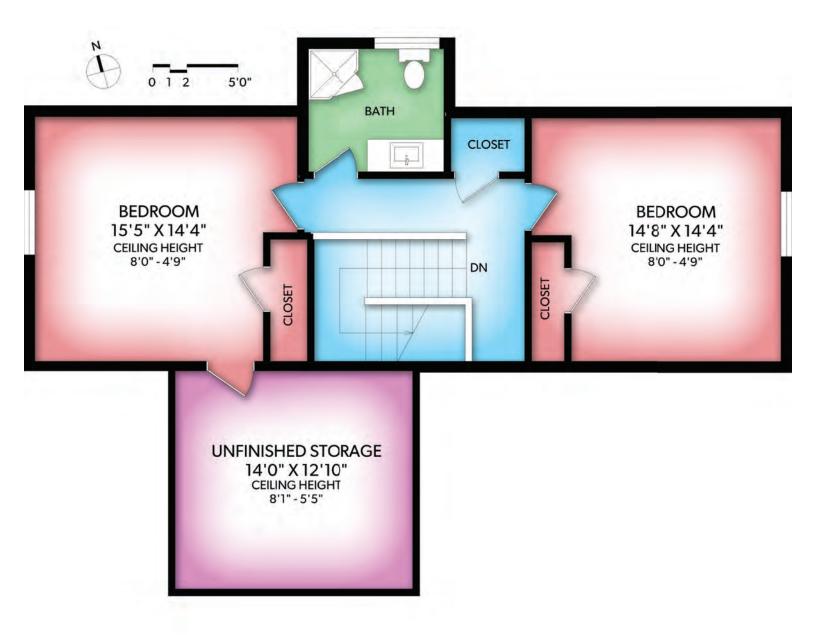

## **1608 SEAHAVEN TERRACE**

DOCUMENT PREPARED FOR THE EXCLUSIVE USE OF

**DECTER & POOLE - VICTORIA REAL ESTATE PROS** 

| FLOOR | FINISHED | UNFINISHED | TOTAL |
|-------|----------|------------|-------|
| MAIN  | 1385     | 0          | 1385  |
| UPPER | 745      | 197        | 942   |
| LOWER | 976      | 0          | 976   |
| TOTAL | 3106     | 197        | 3303  |

| OTHER AREAS |     |  |
|-------------|-----|--|
| GARAGE      | 486 |  |
| PATIOS      | 731 |  |
| DECK        | 180 |  |
| CRAWLSPACE  | 409 |  |