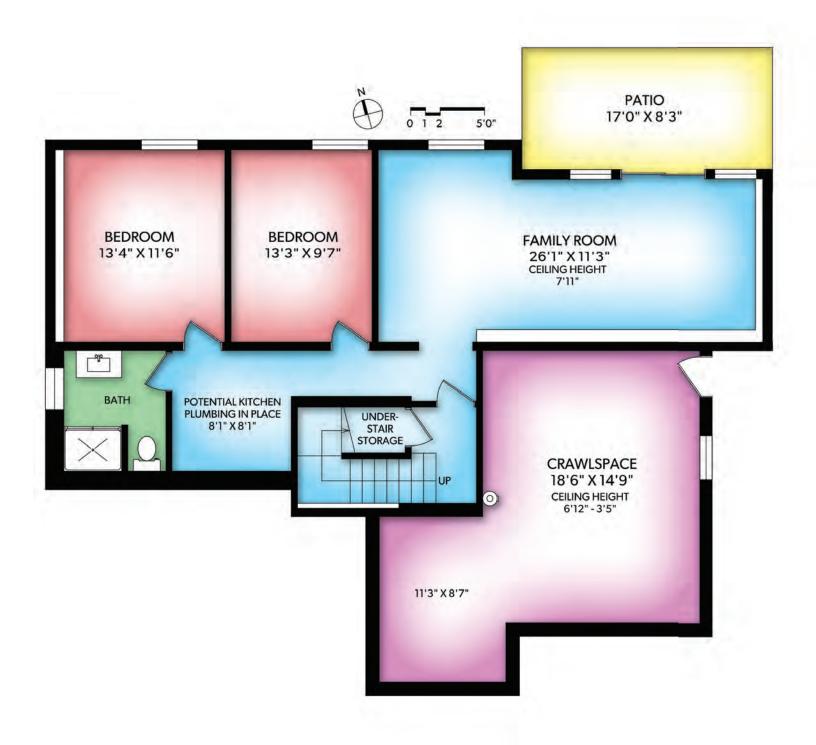

## **1608 SEAHAVEN TERRACE**

DOCUMENT PREPARED FOR THE EXCLUSIVE USE OF

DECTER & POOLE - VICTORIA REAL ESTATE PROS

250-388-6998

ORDERS@REALFOTO.CA MEASURED 02/27/2017 BY KARRA ANDERSON

| FLOOR | FINISHED | UNFINISHED | TOTAL |
|-------|----------|------------|-------|
| MAIN  | 1385     | 0          | 1385  |
| UPPER | 745      | 197        | 942   |
| LOWER | 976      | 0          | 976   |
| TOTAL | 3106     | 107        | 3303  |

| OTHER AREAS |     |  |
|-------------|-----|--|
| GARAGE      | 486 |  |
| PATIOS      | 731 |  |
| DECK        | 180 |  |
| CRAWLSPACE  | 409 |  |