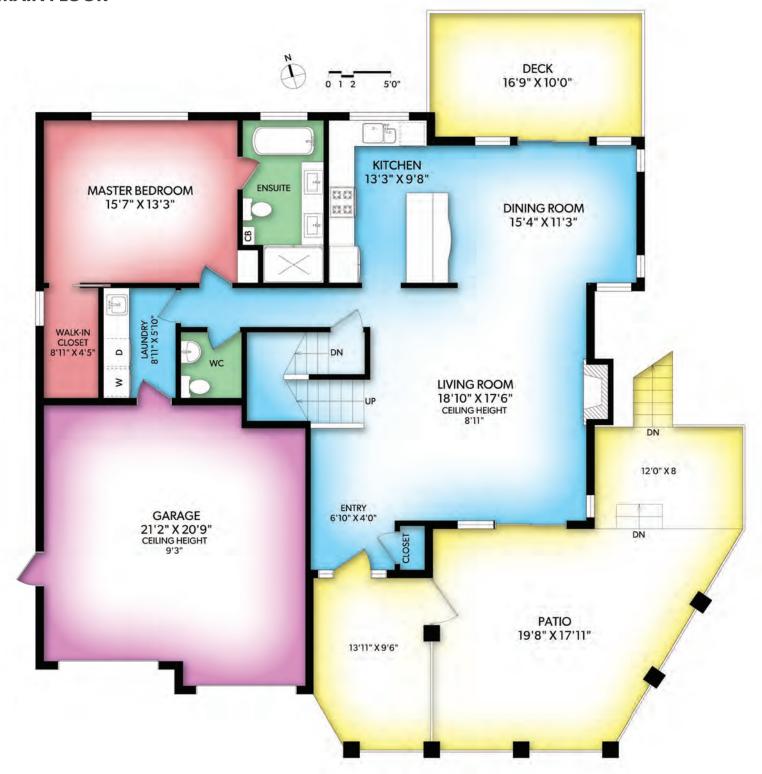

## **MAIN FLOOR**

| FLOOR | FINISHED | UNFINISHED | TOTAL |
|-------|----------|------------|-------|
| MAIN  | 1385     | 0          | 1385  |
| UPPER | 745      | 197        | 942   |
| LOWER | 976      | 0          | 976   |
| TOTAL | 3106     | 107        | 3303  |

| OTHER AREAS |     |  |
|-------------|-----|--|
| GARAGE      | 486 |  |
| PATIOS      | 731 |  |
| DECK        | 180 |  |
| CRAWLSPACE  | 409 |  |